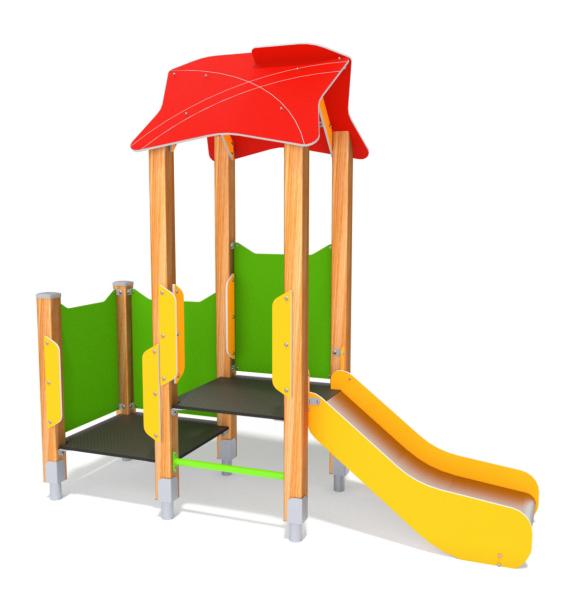

## **SMART**

## INFORMATION ABOUT THE PRODUCT

| Dimensions                                                                                                                       | 89 x 248 cm  |
|----------------------------------------------------------------------------------------------------------------------------------|--------------|
| Safety zone                                                                                                                      | 389 x 598 cm |
| Safety zone area                                                                                                                 | 18,9 m²      |
| Overall height                                                                                                                   | 233 cm       |
| Free fall height                                                                                                                 | 59 cm        |
| Amount of users                                                                                                                  | 6            |
| Product complies with EN 1176-1:2017-12                                                                                          | YES          |
| Availability of spare parts                                                                                                      | YES          |
| Age range                                                                                                                        | 1-8          |
| According to EN 1176-1:2017-12 norm, the product requires applying a safety surface according to the product's free fall height. |              |