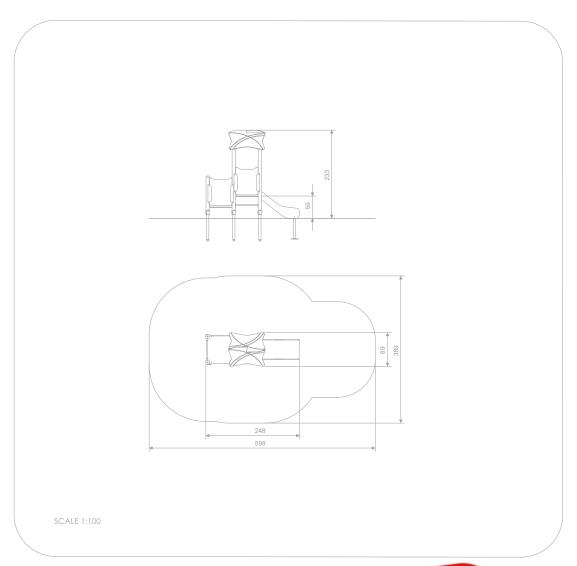

## INFORMATION ABOUT THE PRODUCT

| Dimensions                                                                                                                       | 89 x 248 cm  |
|----------------------------------------------------------------------------------------------------------------------------------|--------------|
| Safety zone                                                                                                                      | 389 x 598 cm |
| Safety zone area                                                                                                                 | 18,9 m²      |
| Overall height                                                                                                                   | 233 cm       |
| Free fall height                                                                                                                 | 59 cm        |
| Amount of users                                                                                                                  | 6            |
| Product complies with EN 1176-1:2017-12                                                                                          | YES          |
| Availability of spare parts                                                                                                      | YES          |
| Age range                                                                                                                        | 1-8          |
| According to EN 1176-1:2017-12 norm, the product requires applying a safety surface according to the product's free fall height. |              |