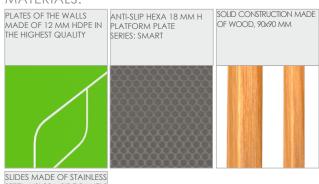

## INFORMATION ABOUT THE PRODUCT

| Dimensions                                                                                                                       | 89 x 248 cm  |
|----------------------------------------------------------------------------------------------------------------------------------|--------------|
| Safety zone                                                                                                                      | 389 x 598 cm |
| Safety zone area                                                                                                                 | 18,9 m²      |
| Overall height                                                                                                                   | 233 cm       |
| Free fall height                                                                                                                 | 59 cm        |
| Amount of users                                                                                                                  | 6            |
| Product complies with EN 1176-1:2017-12                                                                                          | YES          |
| Availability of spare parts                                                                                                      | YES          |
| Age range                                                                                                                        | 1-8          |
| According to EN 1176-1:2017-12 norm, the product requires applying a safety surface according to the product's free fall height. |              |