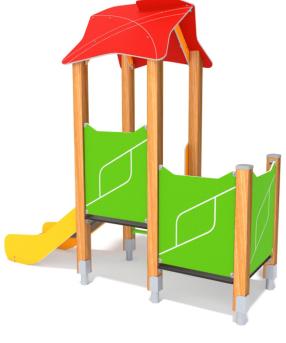

## INFORMATION ABOUT THE PRODUCT

| Dimensions                                                                                                                       | 89 x 248 cm  |
|----------------------------------------------------------------------------------------------------------------------------------|--------------|
| Safety zone                                                                                                                      | 389 x 598 cm |
| Safety zone area                                                                                                                 | 18,9 m²      |
| Overall height                                                                                                                   | 233 cm       |
| Free fall height                                                                                                                 | 59 cm        |
| Amount of users                                                                                                                  | 6            |
| Product complies with EN 1176-1:2017-12                                                                                          | YES          |
| Availability of spare parts                                                                                                      | YES          |
| Age range                                                                                                                        | 1-8          |
| According to EN 1176-1:2017-12 norm, the product requires applying a safety surface according to the product's free fall height. |              |